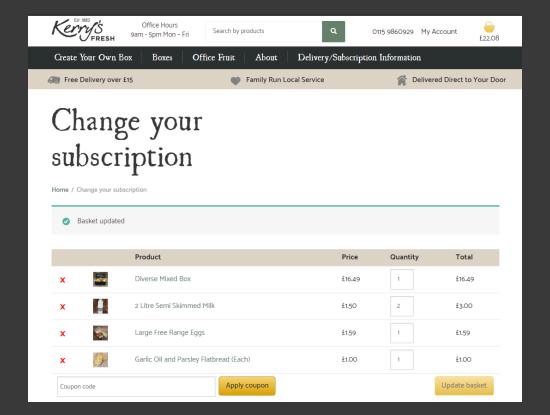

Step 6. Click
ADD on the products you wish to add to your subscription or (where applicable) click on the product itself and choose a pack size or add multiples.

Step 7. When you have finished adding products click on the SHOPPING BASKET

Step 8. Double check your subscription order

Step 8 continued. Scroll down and click PROCEED TO CHECKOUT

| First name                                                             |      |
|------------------------------------------------------------------------|------|
| А                                                                      |      |
| Last name                                                              |      |
| Sample                                                                 |      |
| Company name (optional)                                                |      |
|                                                                        |      |
| Country *                                                              |      |
| United Kingdom (UK)                                                    |      |
| Street address                                                         |      |
| 54 Long Lane                                                           |      |
|                                                                        | n.   |
| Apartment, suite, unit etc. (optio                                     | nal) |
| Apartment, suite, unit etc. (optio<br>Apartment, suite, unit etc. (opt |      |
| Apartment, suite, unit etc. (opt                                       |      |
| Apartment, suite, unit etc. (opt                                       |      |
| Town / City                                                            |      |
| Apartment, suite, unit etc. (opt  Town / City  Nottingham              |      |