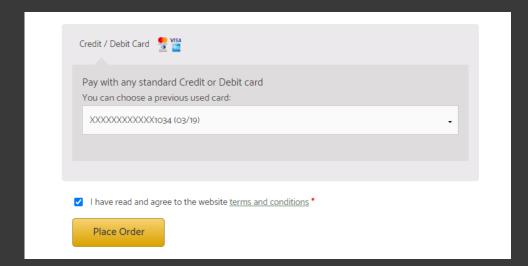

Step 9. Your billing/delivery address details will still be saved (please double check them).

Step 9 continued.
Complete the
DELIVERY NOTES
box.

Step 10. Check the card we have stored for you is correct, confirm you have accepted our T&C's and click PLACE ORDER.