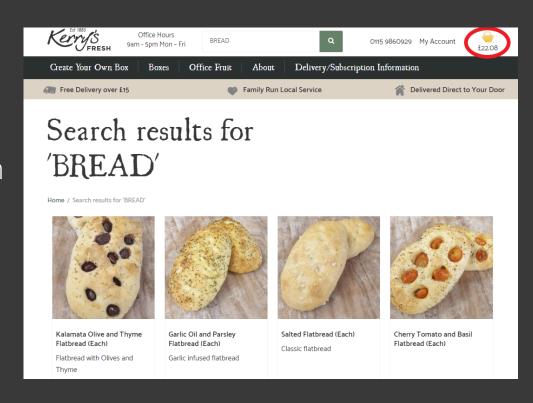

5).

Step 5. To add items either click on one of the drop down menus or use the search box at the top of the page (if you don't wish to add items skip to step 8).

£3.95 - £14.00

activity and attention in children.