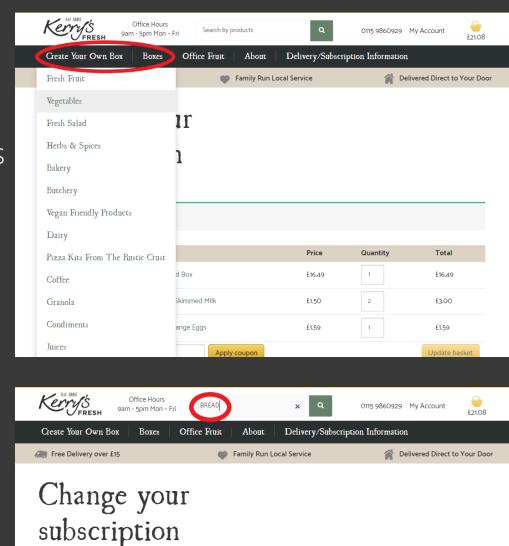

5).

Step 5. To add items either click on one of the drop down menus or use the search box at the top of the page (if you don't wish to add items skip to step 8).

£3.95 - £14.00

activity and attention in children.