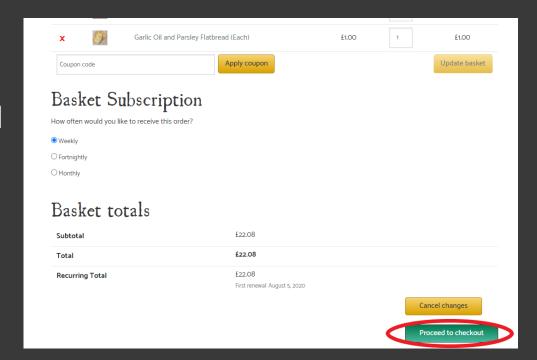

Step 8. Double check your subscription order

Step 8 continued. Scroll down and click PROCEED TO CHECKOUT

| First name                                                             |      |
|------------------------------------------------------------------------|------|
| А                                                                      |      |
| Last name                                                              |      |
| Sample                                                                 |      |
| Company name (optional)                                                |      |
|                                                                        |      |
| Country *                                                              |      |
| United Kingdom (UK)                                                    |      |
| Street address                                                         |      |
| 54 Long Lane                                                           |      |
|                                                                        | n.   |
| Apartment, suite, unit etc. (optio                                     | nal) |
| Apartment, suite, unit etc. (optio<br>Apartment, suite, unit etc. (opt |      |
| Apartment, suite, unit etc. (opt                                       |      |
| Apartment, suite, unit etc. (opt                                       |      |
| Town / City                                                            |      |
| Apartment, suite, unit etc. (opt  Town / City  Nottingham              |      |