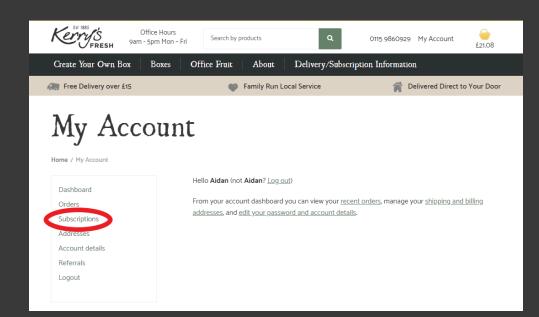

## How to add/remove items from a subscription order

Step 1. Log in to your account and click on SUBSCRIPTIONS.

My Account Dashboard Orders #129693 Cancelled £37.73 Account details On hold #129594 £16.49 Cancelled £37.53 #129244 #128145 Cancelled £19.99 #127982 £19.49