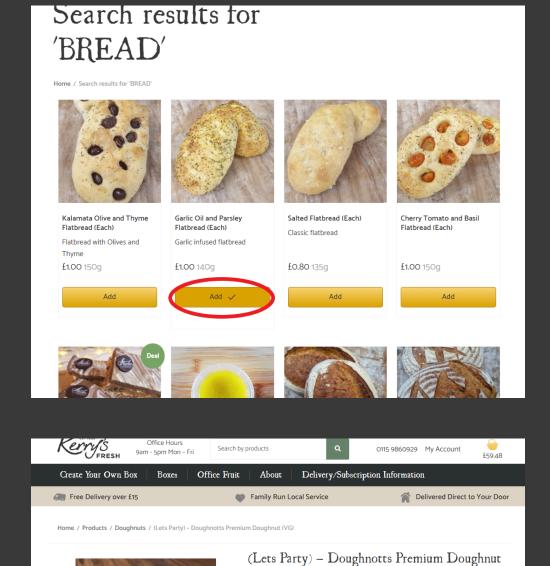

5).

Step 5. To add items either click on one of the drop down menus or use the search box at the top of the page (if you don't wish to add items skip to step 8).

£3.95 - £14.00

activity and attention in children.

Step 6. Click
ADD on the products you wish to add to your subscription or (where applicable) click on the product itself and choose a pack size or add multiples.

Step 7. When you have finished adding products click on the SHOPPING BASKET