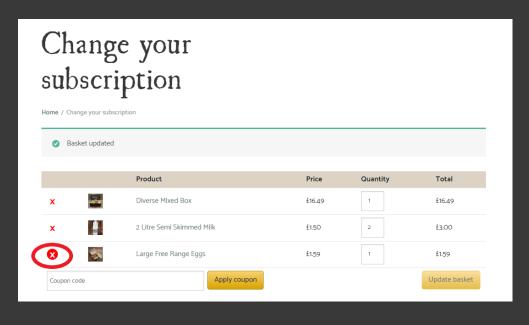

Step 2. Click
VIEW on the
subscription you
wish to change.

Step 3. Click
CHANGE
SUBSCRIPTION.

Step 4. To remove items click the red X next to the item you wish to delete (if you are only looking to add items skip to step

5).

Step 5. To add items either click on one of the drop down menus or use the search box at the top of the page (if you don't wish to add items skip to step 8).

£3.95 - £14.00

activity and attention in children.