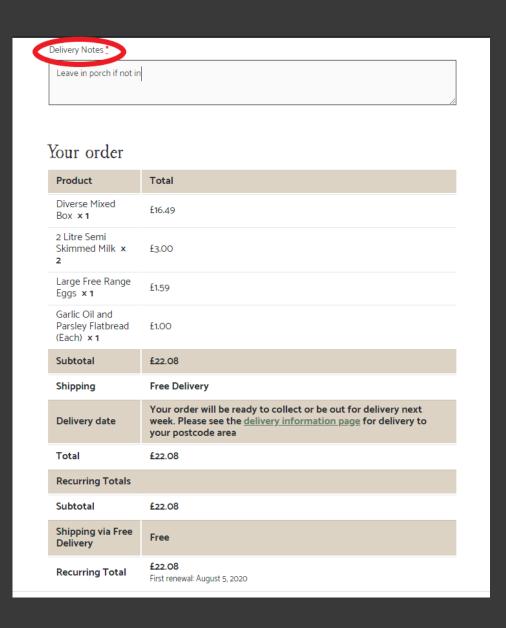

Step 9. Your billing/delivery address details will still be saved (please double check them).

Step 9 continued.
Complete the
DELIVERY NOTES
box.

Step 10. Check the card we have stored for you is correct, confirm you have accepted our T&C's and click PLACE ORDER.