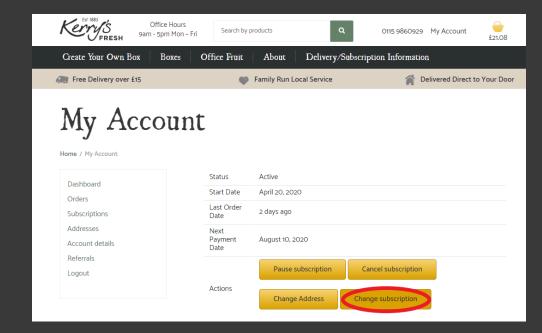

Step 2. Click
VIEW on the
subscription you
wish to change.

Step 3. Click
CHANGE
SUBSCRIPTION.

Step 4. To remove items click the red X next to the item you wish to delete (if you are only looking to add items skip to step